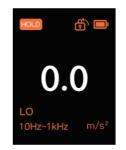

# 2.4" TFT color screen

Better display the measurement value and status

#### Switchable high and low vibration frequency