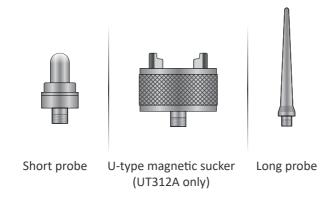

|
| Product size                       | 180 x 28 x 64mm (including the short probe) 168 x 28 x 64mm                                                        |                                 |            |              |
| Product weight                     | About 191g (including the short probe) About 364g (including the short probe)                                      |                                 |            |              |









#### UNI-TREND TECHNOLOGY (CHINA) CO., LTD.

UT312A

No.6, Industrial North 1st Rd., Songshan Lake Park, Dongguan, China Post Code: 523 808 Tel: (86-769) 8572 3888





## **Appearance** difference



# 2.4" TFT color screen



Better display the measurement value and status

#### Multiple probes

Suitable for measurement in different places



#### High sensitivity sensor, accurate measurement



Accuracy: ±(5%+2dgts)

0.1-199.9m/s<sup>2</sup>



Use piezoelectric ceramic measurement techniques

0.001-1.999mm

#### Automatically rotatable screen



#### Multiple measrument



0.1-199.9mm/s

#### Switchable high and low vibration frequency





#### Rechargeable lithium battery





Large battery capacity and longe time of endurance

#### **Come with flashlight**



For measurements at night or in environments with undesirable lighting conditions

## Simple design



Compact structure, easy to carry and use

#### **Application Scenarios**



Machine maintenance



Metallurgic industry

Power industry



Petrochemical industry