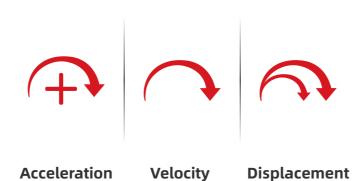

#### High sensitivity sensor, accurate measurement

Accuracy: ±(5%+2dgts)

0.1-199.9m/s<sup>2</sup>

Use piezoelectric ceramic measurement techniques

0.001-1.999mm

#### Multiple measrument

0.1-199.9mm/s