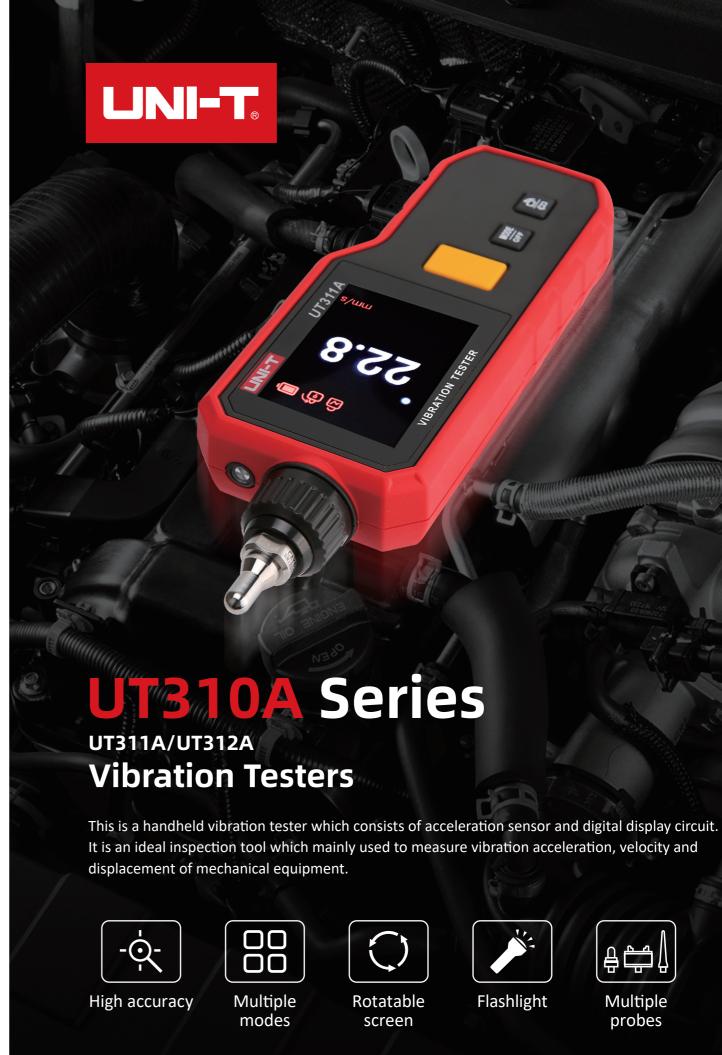

# 2.4" TFT color screen

Better display the measurement value and status

#### Multiple probes

Suitable for measurement in different places

#### Automatically rotatable screen

#### **Come with flashlight**

For measurements at night or in environments with undesirable lighting conditions

## Simple design

Compact structure, easy to carry and use