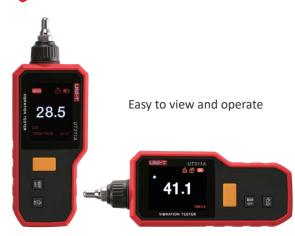

|              |
| Product weight                     | About 191g (including the short probe) About 364g (including the short probe)                                      |                                 |            |              |









#### UNI-TREND TECHNOLOGY (CHINA) CO., LTD.

UT312A

No.6, Industrial North 1st Rd., Songshan Lake Park, Dongguan, China Post Code: 523 808 Tel: (86-769) 8572 3888





## **Appearance** difference



# 2.4" TFT color screen



Better display the measurement value and status

#### Multiple probes

Suitable for measurement in different places



#### High sensitivity sensor, accurate measurement



Accuracy: ±(5%+2dgts)

0.1-199.9m/s<sup>2</sup>



Use piezoelectric ceramic measurement techniques

0.001-1.999mm

#### Automatically rotatable screen



#### Multiple measrument



0.1-199.9mm/s

#### Switchable high and low vibration frequency





#### Rechargeable lithium battery





Large battery capacity and longe time of endurance

#### **Come with flashlight**



For measurements at night or in environments with undesirable lighting conditions

## Simple design



Compact structure, easy to carry and use

#### **Application Scenarios**



Machine maintenance



Metallurgic industry

Power industry



Petrochemical industry