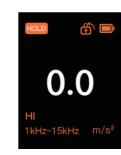

# 2.4" TFT color screen

Better display the measurement value and status

#### Switchable high and low vibration frequency