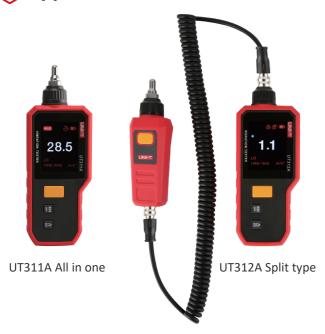

-type magnetic sucker (UT312A only), USB-C charging cable, User manual, Safety instructions |                                 |            |              |
| Product size                       | 180 x 28 x 64mm (including the short probe) 168 x 28 x 64mm                                                        |                                 |            |              |
| Product weight                     | About 191g (including the short probe) About 364g (including the short probe)                                      |                                 |            |              |









#### UNI-TREND TECHNOLOGY (CHINA) CO., LTD.

UT312A

No.6, Industrial North 1st Rd., Songshan Lake Park, Dongguan, China Post Code: 523 808 Tel: (86-769) 8572 3888





## **Appearance** difference



# 2.4" TFT color screen



Better display the measurement value and status

#### Multiple probes

Suitable for measurement in different places



#### High sensitivity sensor, accurate measurement



Accuracy: ±(5%+2dgts)

0.1-199.9m/s<sup>2</sup>



Use piezoelectric ceramic measurement techniques

0.001-1.999mm

#### Automatically rotatable screen



#### Multiple measrument



0.1-199.9mm/s

#### Switchable high and low vibration frequency





#### Rechargeable lithium battery





Large battery capacity and longe time of endurance

#### **Come with flashlight**



For measurements at night or in environments with undesirable lighting conditions

## Simple design



Compact structure, easy to carry and use

#### **Application Scenarios**



Machine maintenance



Metallurgic industry