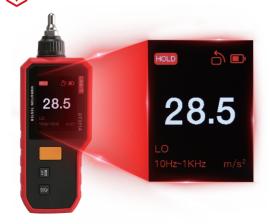

# 2.4" TFT color screen

Better display the measurement value and status

#### Automatically rotatable screen